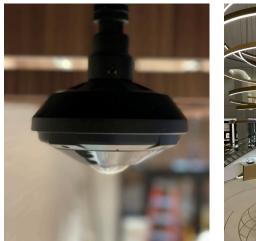

- Comprehensive, ultra-high-definition (UHD) image capture without blind spots across multiple floors; timepiece and jewelry counters; lounge and bar areas.
- Reliable and robust multiple-mode edge, on-prem and cloud storage.
- Safe and secure jewelry sales best practice, compliance with insurance requirements, and the assurance of NDAA-compliant surveillance equipment.
- Highly accurate Al-powered video analytics enabling a preventive approach to security, staff safety, and analytics tools to ensure a luxury customer experience.
- Smooth installation with minimal cabling and disruption to store fit outs.
- Futureproof scalability combined with a low total cost of ownership

## Solution

The Intellis design of the system was crucial to winning the project. Led by CEO, Chris Kim, Intellis specified an IDIS end-to-end solution encompassing a range of high-end, IR, UHD cameras providing complete internal and external domain awareness in all lighting conditions with the ability to capture crisp, clear images, so security personnel and store staff could easily distinguish individual gems, jewelry, and timepieces.